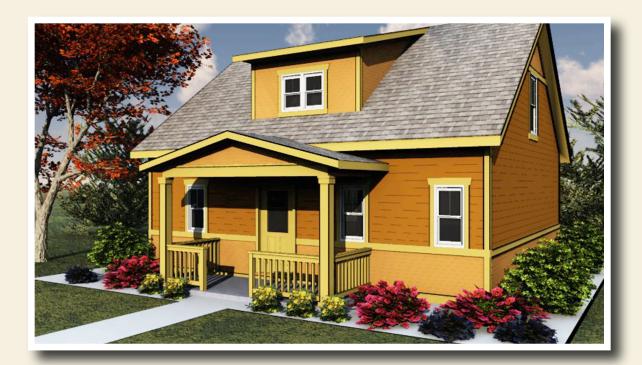

# **Plan 3303**

This story and a half cottage home features 3 bedrooms, 2 baths, and a detached garage and covered front porch, all in a compact 1,290 sf.

The first floor features a large living/dining room and open kitchen, a main floor bedroom and bathroom. Upstairs are two additional bedrooms and a second bath.

## Plan 3303

**Cottage Series** 

One and One/half Story 1,290 finished square feet Crawl Space or Basement 3 bedrooms 2 baths Detached Garage

Overall Dimensions 30' x 34'

Main Level 840 sq. ft.

**Preliminary** 