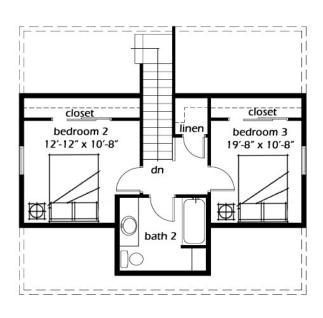

# **Plan 3303**

This story and a half cottage home features 3 bedrooms, 2 baths, and a detached garage and covered front porch, all in a compact 1,290 sf.

The first floor features a large living/dining room and open kitchen, a main floor bedroom and bathroom. Upstairs are two additional bedrooms and a second bath.

## Plan 3303

**Cottage Series** 

One and One/half Story 1,290 finished square feet Crawl Space or Basement 3 bedrooms 2 baths Detached Garage

Overall Dimensions 30' x 34'

Main Level 840 sq. ft.

**Preliminary** 

### **Energy Features**

2x6 Construction Small Footprint Simple Construction Tankless Hot Water 90% Efficient Furnace Attic Fan Attic Truss Design

Second Level 450 sq. ft.