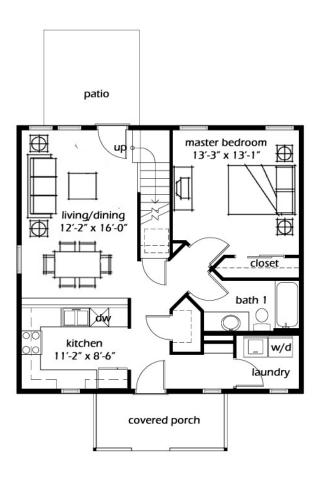

# **Plan 3303**

This story and a half cottage home features 3 bedrooms, 2 baths, and a detached garage and covered front porch, all in a compact 1,290 sf.

The first floor features a large living/dining room and open kitchen, a main floor bedroom and bathroom. Upstairs are two additional bedrooms and a second bath.

## Plan 3303

**Cottage Series** 

One and One/half Story 1,290 finished square feet Crawl Space or Basement 3 bedrooms 2 baths Detached Garage

Overall Dimensions 30' x 34'

Main Level 840 sq. ft.

**Preliminary** 